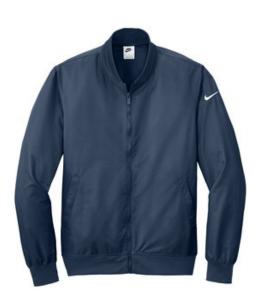

## **NKFQ4759**

Keep your look clean and classic with this bomber that works just about anyw here. Details include a rib knit collar and cuffs, dyed-to-match zipper and snap-front pockets. The contrast embroidered Sw oosh logo is on the left sleeve and w oven label at the back. Made of 5-ounce, 62/38 cotton/nylon. \*\* CARE INSTRUCTIONS