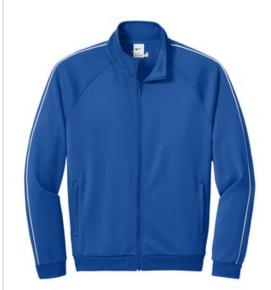

# **Nike Track Jacket NKFQ4758**

With dual w hite piping down the sleeves on all colors, this track jacket is a Nike icon. Details include a zip-through cadet collar, dyed-to-match zipper and dyed-to-match zippered front pockets. The contrast embroidered Sw oosh logo is on the center back, below the collar. Made of 8.7-ounce, 100% polyester. \*\*